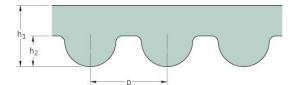

## PHG 630-5M-9

| No. of teeth      | 126  |
|-------------------|------|
| Pitch length (in) | 24.8 |
| Pitch length (mm) | 630  |
| h1 = Height (mm)  | 3.6  |
| Width (mm)        | 9    |
| Sleeve (Y/N)      | N    |