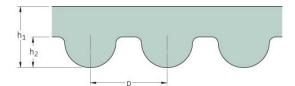

## PHG 470-5M-9

| No. of teeth      | 94   |
|-------------------|------|
| Pitch length (in) | 18.5 |
| Pitch length (mm) | 470  |
| h1 = Height (mm)  | 3.6  |
| Width (mm)        | 9    |
| Sleeve (Y/N)      | N    |