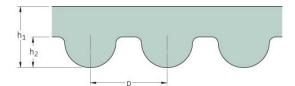

## PHG 450-5M-9

| No. of teeth      | 90    |
|-------------------|-------|
| Pitch length (in) | 17.72 |
| Pitch length (mm) | 450   |
| h1 = Height (mm)  | 3.6   |
| Width (mm)        | 9     |
| Sleeve (Y/N)      | N     |