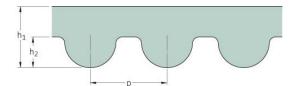

## PHG 440-5M-9

| No. of teeth      | 88    |
|-------------------|-------|
| Pitch length (in) | 17.32 |
| Pitch length (mm) | 440   |
| h1 = Height (mm)  | 3.6   |
| Width (mm)        | 9     |
| Sleeve (Y/N)      | N     |