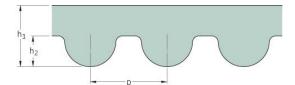

## PHG 375-5M-9

| No. of teeth      | 75    |
|-------------------|-------|
| Pitch length (in) | 14.76 |
| Pitch length (mm) | 375   |
| h1 = Height (mm)  | 3.6   |
| Width (mm)        | 9     |
| Sleeve (Y/N)      | N     |