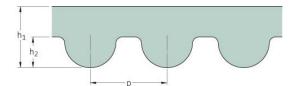

## PHG 325-5M-9

| No. of teeth      | 65   |
|-------------------|------|
| Pitch length (in) | 12.8 |
| Pitch length (mm) | 325  |
| h1 = Height (mm)  | 3.6  |
| Width (mm)        | 9    |
| Sleeve (Y/N)      | N    |