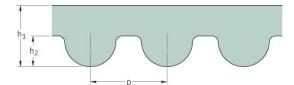

## PHG 285-5M-9

| No. of teeth      | 57    |
|-------------------|-------|
| Pitch length (in) | 11.22 |
| Pitch length (mm) | 285   |
| h1 = Height (mm)  | 3.6   |
| Width (mm)        | 9     |
| Sleeve (Y/N)      | N     |