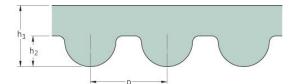

## PHG 180-5M-9

| No. of teeth      | 36   |
|-------------------|------|
| Pitch length (in) | 7.09 |
| Pitch length (mm) | 180  |
| h1 = Height (mm)  | 3.6  |
| Width (mm)        | 9    |
| Sleeve (Y/N)      | N    |