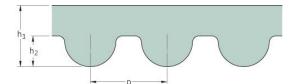

## PHG 5300-5M-25

| No. of teeth      | 1060   |
|-------------------|--------|
| Pitch length (in) | 208.66 |
| Pitch length (mm) | 5300   |
| h1 = Height (mm)  | 3.6    |
| Width (mm)        | 25     |
| Sleeve (Y/N)      | N      |