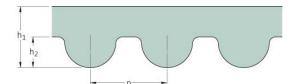

## PHG 4260-5M-25

| Número de dentes              | 852    |
|-------------------------------|--------|
| Comprimento<br>primitivo (in) | 167.72 |
| Comprimento<br>primitivo (mm) | 4260   |
| h1 = Height (mm)              | 3.6    |
| Largura (mm)                  | 25     |
| Casquilho (Y/N)               | N      |
|                               |        |