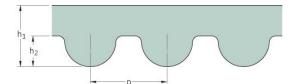

## PHG 3750-5M-15

| No. of teeth      | 750    |
|-------------------|--------|
| Pitch length (in) | 147.64 |
| Pitch length (mm) | 3750   |
| h1 = Height (mm)  | 3.6    |
| Width (mm)        | 15     |
| Sleeve (Y/N)      | N      |