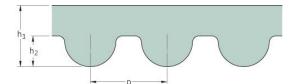

## PHG 3255-5M-15

| No. of teeth      | 651    |
|-------------------|--------|
| Pitch length (in) | 128.15 |
| Pitch length (mm) | 3255   |
| h1 = Height (mm)  | 3.6    |
| Width (mm)        | 15     |
| Sleeve (Y/N)      | N      |