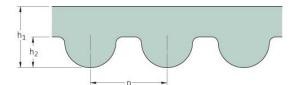

## PHG 3060-5M-25

| No. of teeth      | 612    |
|-------------------|--------|
| Pitch length (in) | 120.47 |
| Pitch length (mm) | 3060   |
| h1 = Height (mm)  | 3.6    |
| Width (mm)        | 25     |
| Sleeve (Y/N)      | N      |