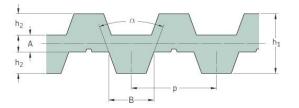

## PHG DA-T10-1000-32

| No. of teeth      | 200   |
|-------------------|-------|
| Pitch length (in) | 39.37 |
| Pitch length (mm) | 1000  |
| h1 = Height (mm)  | 7     |
| Width (mm)        | 32    |
| Sleeve (Y/N)      | N     |