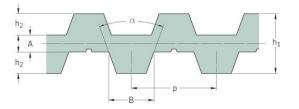

## PHG DB-T10-970-32

| No. of teeth      | 97    |
|-------------------|-------|
| Pitch length (in) | 38.19 |
| Pitch length (mm) | 970   |
| h1 = Height (mm)  | 7     |
| Width (mm)        | 32    |
| Sleeve (Y/N)      | N     |