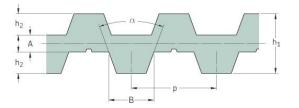

## PHG DA-T10-970-S180

|  | No. of teeth      | 194   |
|--|-------------------|-------|
|  | Pitch length (in) | 38.19 |
|  | Pitch length (mm) | 970   |
|  | h1 = Height (mm)  | 7     |
|  | Width (mm)        | 180   |
|  | Sleeve (Y/N)      | Y     |