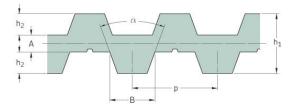

## PHG DB-T10-960-16

| No. of teeth      | 96   |
|-------------------|------|
| Pitch length (in) | 37.8 |
| Pitch length (mm) | 960  |
| h1 = Height (mm)  | 7    |
| Width (mm)        | 16   |
| Sleeve (Y/N)      | N    |