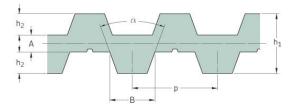

Belts Timing DA-T10

## PHG DA-T10-960-12



| No. of teeth      | 192  |
|-------------------|------|
| Pitch length (in) | 37.8 |
| Pitch length (mm) | 960  |
| h1 = Height (mm)  | 7    |
| Width (mm)        | 12   |
| Sleeve (Y/N)      | N    |

 ® SKF is a registered trademark of the SKF Group
© SKF Group 2012
The contents of this publication are the copyright of the publisher and may not be reproduced (even extracts) unless prior written permission is granted. Every care has been taken to ensure the accuracy of the information contained in this publication but no liability can be accepted for any loss or damage whether direct, indirect or consequential arising out of the use of the information contained herein.