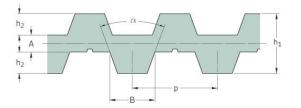

## PHG DA-T10-900-20

| No. of teeth      | 180   |
|-------------------|-------|
| Pitch length (in) | 35.43 |
| Pitch length (mm) | 900   |
| h1 = Height (mm)  | 7     |
| Width (mm)        | 20    |
| Sleeve (Y/N)      | N     |