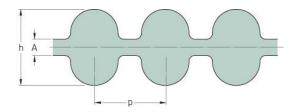

## PHG DA-635-5M-9

| No. of teeth      | 254 |
|-------------------|-----|
| Pitch length (in) | 25  |
| Pitch length (mm) | 635 |
| h = Height (mm)   | 5.3 |
| Width (mm)        | 9   |
| Sleeve (Y/N)      | N   |