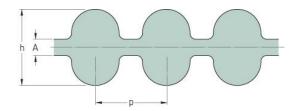

## PHG DA-535-5M-9

| No. of teeth      | 214   |
|-------------------|-------|
| Pitch length (in) | 21.06 |
| Pitch length (mm) | 535   |
| h = Height (mm)   | 5.3   |
| Width (mm)        | 9     |
| Sleeve (Y/N)      | N     |