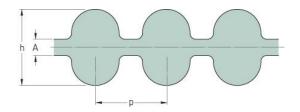

## PHG DA-525-5M-9

| No. of teeth      | 210   |
|-------------------|-------|
| Pitch length (in) | 20.67 |
| Pitch length (mm) | 525   |
| h = Height (mm)   | 5.3   |
| Width (mm)        | 9     |
| Sleeve (Y/N)      | N     |