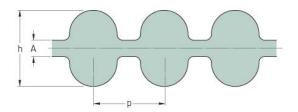

## PHG DA-500-5M-9

| No. of teeth      | 200   |
|-------------------|-------|
| Pitch length (in) | 19.69 |
| Pitch length (mm) | 500   |
| h = Height (mm)   | 5.3   |
| Width (mm)        | 9     |
| Sleeve (Y/N)      | N     |