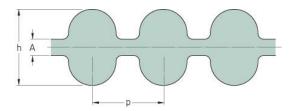

## PHG DA-1420-5M-25

| No. of teeth      | 568   |
|-------------------|-------|
| Pitch length (in) | 55.91 |
| Pitch length (mm) | 1420  |
| h = Height (mm)   | 5.3   |
| Width (mm)        | 25    |
| Sleeve (Y/N)      | N     |