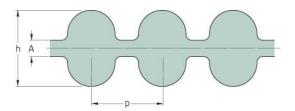

## PHG DA-1000-5M-S180

| No. of teeth      | 400   |
|-------------------|-------|
| Pitch length (in) | 39.37 |
| Pitch length (mm) | 1000  |
| h = Height (mm)   | 5.3   |
| Width (mm)        | 180   |
| Sleeve (Y/N)      | Y     |