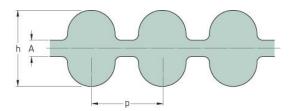

## PHG DA-1000-5M-25

| No. of teeth      | 400   |
|-------------------|-------|
| Pitch length (in) | 39.37 |
| Pitch length (mm) | 1000  |
| h = Height (mm)   | 5.3   |
| Width (mm)        | 25    |
| Sleeve (Y/N)      | N     |