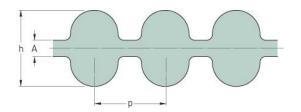

## PHG DA-920-5M-25

| No. of teeth      | 368   |
|-------------------|-------|
| Pitch length (in) | 36.22 |
| Pitch length (mm) | 920   |
| h = Height (mm)   | 5.3   |
| Width (mm)        | 25    |
| Sleeve (Y/N)      | N     |