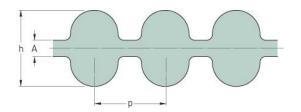

## PHG DA-830-5M-25

| No. of teeth      | 332   |
|-------------------|-------|
| Pitch length (in) | 32.68 |
| Pitch length (mm) | 830   |
| h = Height (mm)   | 5.3   |
| Width (mm)        | 25    |
| Sleeve (Y/N)      | N     |