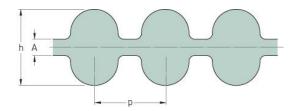

## PHG DA-825-5M-S180

| No. of teeth      | 330   |
|-------------------|-------|
| Pitch length (in) | 32.48 |
| Pitch length (mm) | 825   |
| h = Height (mm)   | 5.3   |
| Width (mm)        | 180   |
| Sleeve (Y/N)      | Y     |