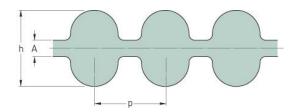

## PHG DA-825-5M-15

| No. of teeth      | 330   |
|-------------------|-------|
| Pitch length (in) | 32.48 |
| Pitch length (mm) | 825   |
| h = Height (mm)   | 5.3   |
| Width (mm)        | 15    |
| Sleeve (Y/N)      | N     |