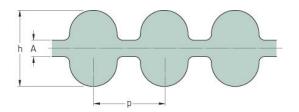

## PHG DA-775-5M-S180

| No. of teeth      | 310   |
|-------------------|-------|
| Pitch length (in) | 30.51 |
| Pitch length (mm) | 775   |
| h = Height (mm)   | 5.3   |
| Width (mm)        | 180   |
| Sleeve (Y/N)      | Y     |