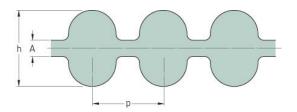

## PHG DA-750-5M-15

| No. of teeth      | 300   |
|-------------------|-------|
| Pitch length (in) | 29.53 |
| Pitch length (mm) | 750   |
| h = Height (mm)   | 5.3   |
| Width (mm)        | 15    |
| Sleeve (Y/N)      | N     |