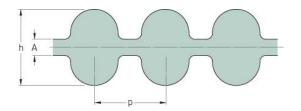

## PHG DA-745-5M-25

| No. of teeth      | 298   |
|-------------------|-------|
| Pitch length (in) | 29.33 |
| Pitch length (mm) | 745   |
| h = Height (mm)   | 5.3   |
| Width (mm)        | 25    |
| Sleeve (Y/N)      | N     |