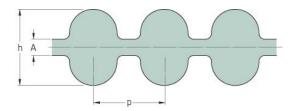

## PHG DA-655-5M-25

| No. of teeth      | 262   |
|-------------------|-------|
| Pitch length (in) | 25.79 |
| Pitch length (mm) | 655   |
| h = Height (mm)   | 5.3   |
| Width (mm)        | 25    |
| Sleeve (Y/N)      | N     |