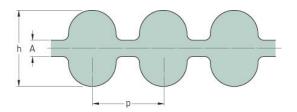

## PHG DA-650-5M-15

| No. of teeth      | 260   |
|-------------------|-------|
| Pitch length (in) | 25.59 |
| Pitch length (mm) | 650   |
| h = Height (mm)   | 5.3   |
| Width (mm)        | 15    |
| Sleeve (Y/N)      | N     |