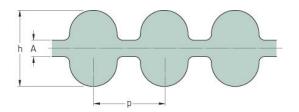

## PHG DA-640-5M-15

| No. of teeth      | 256  |
|-------------------|------|
| Pitch length (in) | 25.2 |
| Pitch length (mm) | 640  |
| h = Height (mm)   | 5.3  |
| Width (mm)        | 15   |
| Sleeve (Y/N)      | N    |