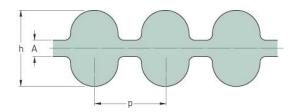

## PHG DA-630-5M-25

| No. of teeth      | 252  |
|-------------------|------|
| Pitch length (in) | 24.8 |
| Pitch length (mm) | 630  |
| h = Height (mm)   | 5.3  |
| Width (mm)        | 25   |
| Sleeve (Y/N)      | N    |