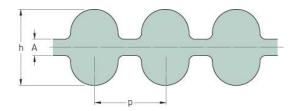

## PHG DA-585-5M-25

| No. of teeth      | 234   |
|-------------------|-------|
| Pitch length (in) | 23.03 |
| Pitch length (mm) | 585   |
| h = Height (mm)   | 5.3   |
| Width (mm)        | 25    |
| Sleeve (Y/N)      | N     |