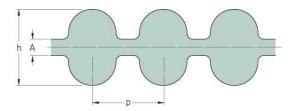

## PHG DA-550-5M-S180

| No. of teeth      | 220   |
|-------------------|-------|
| Pitch length (in) | 21.65 |
| Pitch length (mm) | 550   |
| h = Height (mm)   | 5.3   |
| Width (mm)        | 180   |
| Sleeve (Y/N)      | Y     |