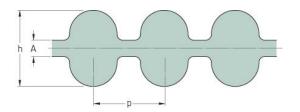

## PHG DA-540-5M-25

| No. of teeth      | 216   |
|-------------------|-------|
| Pitch length (in) | 21.26 |
| Pitch length (mm) | 540   |
| h = Height (mm)   | 5.3   |
| Width (mm)        | 25    |
| Sleeve (Y/N)      | N     |