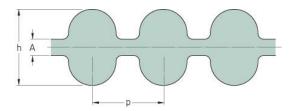

## PHG DA-4326-14M-40

| No. of teeth      | 309    |
|-------------------|--------|
| Pitch length (in) | 170.31 |
| Pitch length (mm) | 4326   |
| h = Height (mm)   | 14.8   |
| Width (mm)        | 40     |
| Sleeve (Y/N)      | N      |