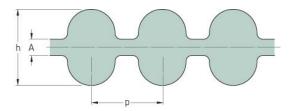

## PHG DA-2450-14M-40

| No. of teeth      | 175   |
|-------------------|-------|
| Pitch length (in) | 96.46 |
| Pitch length (mm) | 2450  |
| h = Height (mm)   | 14.8  |
| Width (mm)        | 40    |
| Sleeve (Y/N)      | N     |