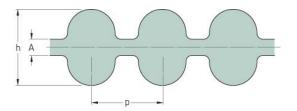

## PHG DA-2002-14M-40

| No. of teeth      | 143   |
|-------------------|-------|
| Pitch length (in) | 78.82 |
| Pitch length (mm) | 2002  |
| h = Height (mm)   | 14.8  |
| Width (mm)        | 40    |
| Sleeve (Y/N)      | N     |