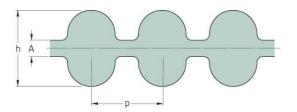

## PHG DA-1806-14M-40

| No. of teeth      | 129  |
|-------------------|------|
| Pitch length (in) | 71.1 |
| Pitch length (mm) | 1806 |
| h = Height (mm)   | 14.8 |
| Width (mm)        | 40   |
| Sleeve (Y/N)      | N    |