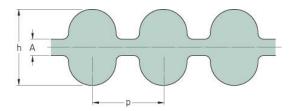

## PHG DA-3304-14M-170

| No. of teeth      | 236    |
|-------------------|--------|
| Pitch length (in) | 130.08 |
| Pitch length (mm) | 3304   |
| h = Height (mm)   | 14.8   |
| Width (mm)        | 170    |
| Sleeve (Y/N)      | N      |