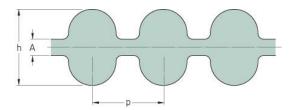

## PHG DA-3150-14M-55

| No. of teeth      | 225    |
|-------------------|--------|
| Pitch length (in) | 124.02 |
| Pitch length (mm) | 3150   |
| h = Height (mm)   | 14.8   |
| Width (mm)        | 55     |
| Sleeve (Y/N)      | N      |