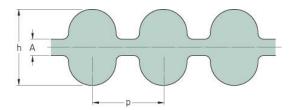

## PHG DA-2240-14M-55

| No. of teeth      | 160   |
|-------------------|-------|
| Pitch length (in) | 88.19 |
| Pitch length (mm) | 2240  |
| h = Height (mm)   | 14.8  |
| Width (mm)        | 55    |
| Sleeve (Y/N)      | N     |