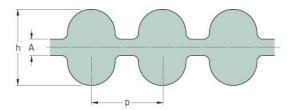

## PHG DA-1806-14M-55

| No. of teeth      | 129  |
|-------------------|------|
| Pitch length (in) | 71.1 |
| Pitch length (mm) | 1806 |
| h = Height (mm)   | 14.8 |
| Width (mm)        | 55   |
| Sleeve (Y/N)      | N    |