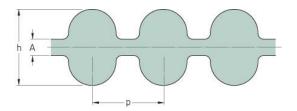

## PHG DA-1778-14M-115

| No. of teeth      | 127  |
|-------------------|------|
| Pitch length (in) | 70   |
| Pitch length (mm) | 1778 |
| h = Height (mm)   | 14.8 |
| Width (mm)        | 115  |
| Sleeve (Y/N)      | N    |