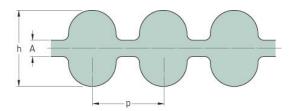

## PHG DA-1750-14M-115

| No. of teeth      | 125  |
|-------------------|------|
| Pitch length (in) | 68.9 |
| Pitch length (mm) | 1750 |
| h = Height (mm)   | 14.8 |
| Width (mm)        | 115  |
| Sleeve (Y/N)      | N    |